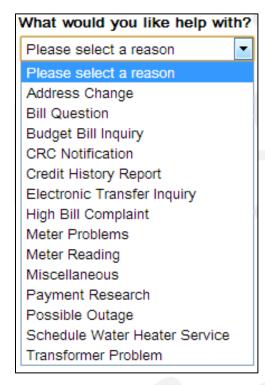

## **Contact Your Provider**

1. From the home page, click the **Contact Us** tab.

Select a reason from the What would you like help with? menu.

The options displayed will vary by provider.

Type your question or comments in the Please enter any specific information or comments. field. Include any specific information about your question or request if appropriate.