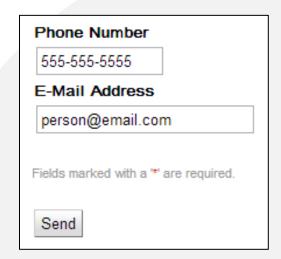

Please enter any specific information or comments.

Can you please send me a copy of my credit report?

4. Enter a contact phone number in the **Phone Number** field.

- Verify or edit your email address in the E-Mail Address field.
- 6. Click the **Send** button.
- 7. A success alert appears.
- 8. Click **Close** to return to the Contact Us page.